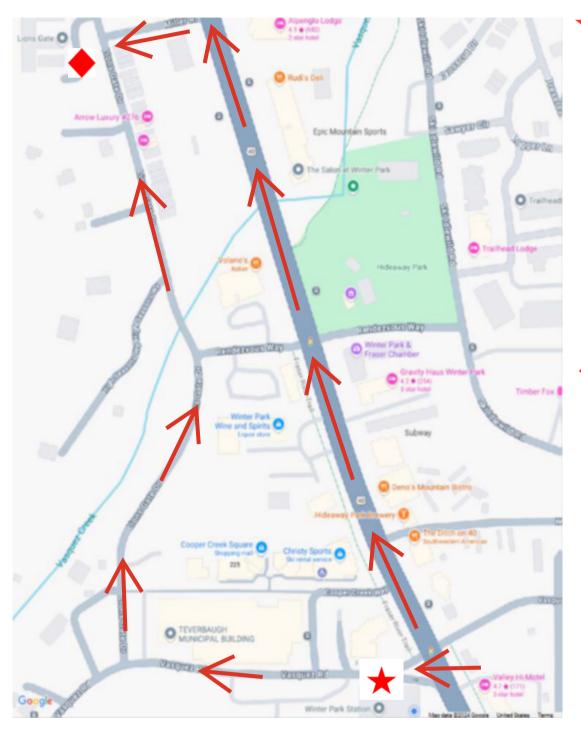

## Condominium Management Company

Winter Park Station 79050 US Hwy 40, Suite 201 Winter Park, CO 80482

Park in garage, take elevator to level 2.

The office will be on your left

Continue along Vazquez Road and turn right onto Lion's Gate Drive. The Condominium Complex will be on the left.

## From Granby

To reach Lion's Gate Pines, turn right off US40 at Miller Road. Lion's Gate Pines is at the intersection of Miller Road and Lion's Gate Drive.

Smokehouse BBQ is on the corner of Miller Road and US40.

## **From Berthoud Pass**

To reach Lion's Gate Pines, turn left off US40 at Miller Road. Lion's Gate Pines is at the intersection of Miller Road and Lion's Gate Drive.

Smokehouse BBQ is on the corner of Miller Road and US40.